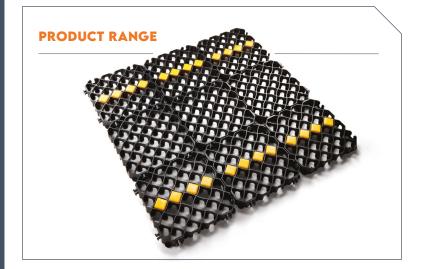

## **GROUND PROTECTION**

EnduraGrid is an interlocking porous paving system designed to reinforce the ground. Perfect for carparks, driveways, paths, patios and muddy areas.

## **Usage Benefits**

- Create permanent ground protection grids
- Lightweight and durable for easy transport and installation by 1 person
- Interlock the paving system to reinforce the ground
- Support vehicles up to 44 tonnes depending on ground conditions
- Parking marker spots slot into the grid to demarcate car park spaces
- Install up to 3900ft² per hour
- Protect car parks, driveways, paths and soft/muddy ground
- Create long-lasting porous ground protection areas that work all year round
- Cutaways permit grass root growth to keep lawns looking green

- Curved lattice structure creates a flat surface: the grid allows for expanding and contracting in hot weather to prevent the surface from rounding up
- Fully recyclable

|                   | ENDURAGRID™ | CARPARK MARKER |
|-------------------|-------------|----------------|
| Product No.       | O681        | 0684           |
| Width             | 500mm       | 69mm           |
| Length            | 500mm       | 69mm           |
| Height            | 65mm        | 68mm           |
| Weight            | 2kg         | 00             |
| Quantity / Pallet | 120         | White / Yellow |
| Colour            | Black       | Yellow         |