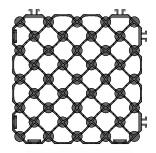

## **GROUND PROTECTION**

EnduraGrid is an interlocking porous paving system designed to reinforce the ground. Perfect for carparks, driveways, paths, patios and muddy areas.

## **Usage Benefits**

- Create permanent ground protection grids
- Lightweight and durable for easy transport and installation by 1 person
- Interlock the paving system to reinforce the ground
- Support vehicles up to 44 tonnes depending on ground conditions
- Parking marker spots slot into the grid to demarcate car park spaces
- Install up to 3900ft² per hour
- Protect car parks, driveways, paths and soft/muddy ground
- Create long-lasting porous ground protection areas that work all year round
- Cutaways permit grass root growth to keep lawns looking green

- Curved lattice structure creates a flat surface: the grid allows for expanding and contracting in hot weather to prevent the surface from rounding up
- Fully recyclable

|                   | ENDURAGRID™ | CARPARK MARKER |
|-------------------|-------------|----------------|
| Product No.       | O681        | 0684           |
| Width             | 500mm       | 69mm           |
| Length            | 500mm       | 69mm           |
| Height            | 65mm        | 68mm           |
| Weight            | 2kg         | 00             |
| Quantity / Pallet | 120         | White / Yellow |
| Colour            | Black       | Yellow         |